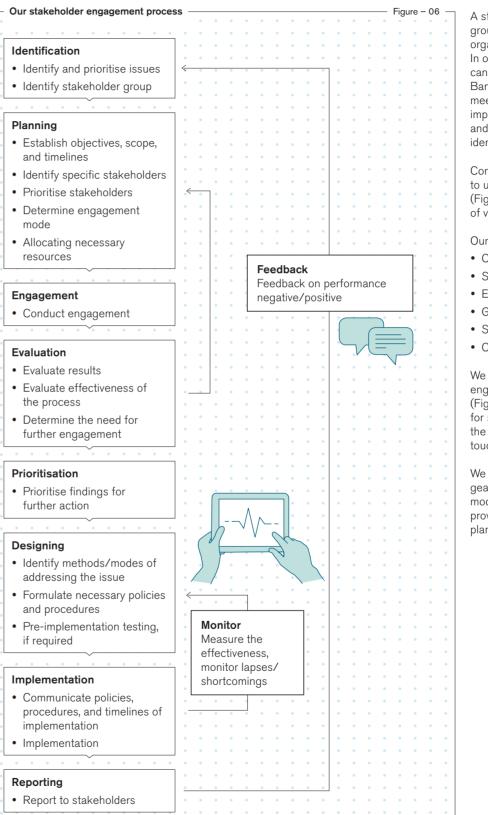

Connecting with our stakeholders helps us to understand and address their concerns (Figure 06) while balancing the distribution of value created.

Our stakeholders are:

- Customers
- · Shareholders and investors
- · Employees and employee associations
- Government institutions and regulators
- Suppliers and business partners
- · Community and environment

We maintain formal mechanisms to engage with each group of stakeholders (Figure 07 on D page 31). Responsibility for such engagement is shared across the organisation at every stakeholder touch point.